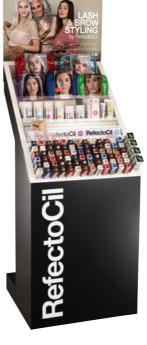

#### 05895

### Floor Display

58 x 175 x 59 cm

# The RefectoCil floor display is simple, practical and elegant. It

is easy to transport, offers shelves for flexible product arrangements and room for all products including the Sensitive line. The display offers large advertising space and a lockable storageroom in the back. It's an eye-catcher at fairs & events.

### Products are not included.