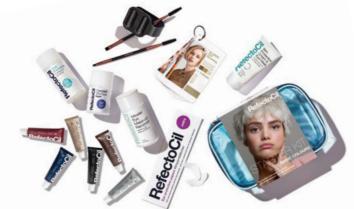

### **Starter Kit Creative**

The kit contains:

#### Complete set for creative styles.

- 1 RefectoCil Blonde Brow
- 5 RefectoCil colours (pure black, deep blue, light brown, graphite, red)
- 1 Oxidant 3% cream
- 1 Eye protection paper extra (80 pcs.)
- 1 Skin protection cream
- 2 Cosmetic brushes with spoolie
- 1 Browista Palette
- 1 Micellar eye make-up remover
- 1 Tint remover
- 1 RefectoCil Style Book, that shows how to recreate current catwalk trends.