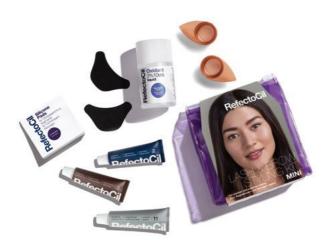

# Mini Lash & Brow Styling Kit

#### The Mini Lash & Brow Styling Kit is the ideal kit

for beginners. It contains all products needed for

a Brow or Lash Styling by RefectoCil service. It is perfect for the first contact with the brand, as give away, at fairs, vocational schools or price draws.

#### Content:

- 3 RefectoCil colours (graphite, blue black, natural brown)
- 1 Oxidant liquid
- 1 Silicone Pads
- 2 Mini Cosmetic Dishes