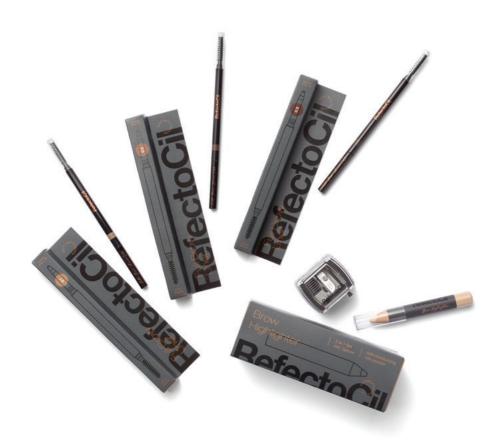

# **Highlighter Set**

The "Brow Highlighter Set by RefectoCil" provides an optical lifting effect, opening your eyes more - for that irresistible look!

- Texture refined with silk powder
- Longlasting, smudge- & waterproof up to 8 hours
- Unique powdery texture easy to apply
- Soft shimmer effect
- Make-Up-Shapener especially developed for this type of pen

**Full Brow Liner 01** 

Full Brow Liner 02

medium

For the perfect finish! Full Brow Liners by RefectoCil fill out your eyebrows visually and give them the ideal shape.

# **Full Brow Liner 03**

- Texture refined with silk powder
- Longlasting up to 10 hours
- Smudge- & waterproof
- Super-fine tip for a precise application