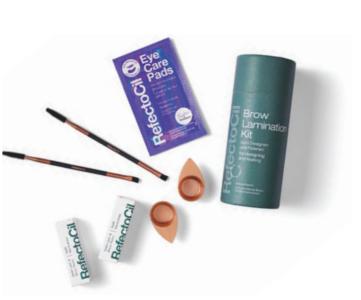

# **Brow Lamination Kit**

approximately 15 applications

For fuller looking brows. RefectoCil Brow Lamination Kit allows you to design and fixate brows semi-permanently in any desired shape. The ingredient keratin has a hair strengthening effect and the application time is only 10 minutes. The brows can be coloured immediately after the treatment.

#### Content:

- 2 Lash & Brow Perm 3,5ml
- 2 Neutralizer 3,5ml
- 2 Cosmetic Brushes2 Application Dishes
- 2 Application Dishes
   1 Eye Care Pads for free