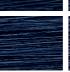

## Blue Black No. 2

15 ml

Blue black is a shade of black with a soft blue shimmer which adds additional depth and shine and creates mind-blowing blue black styles.

0572

## Deep Blue No. 2.1

15 ml

Deep blue is an intensive dark blue tone, that is especially recommended for lashes and that matches blonde or light blonde looks in a dazzling way!

057303