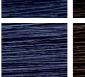

## Pure Black No. 1

15 ml

Especially recommended for tinting eyelashes and eyebrows of clients who have black or dark brown hair – for the most beautiful black styles!

0571

# **Graphite No. 1.1**

5 ml

To naturally cover and subtly darken greying or white hair. Mixing with graphite lets other RefectoCil colours show a cooler tone. For timeless styles!

057203