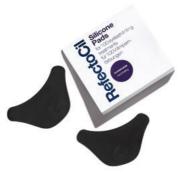

## Silicone Pads

10 pairs

The Silicone Pads prevent unwanted staining of the skin. They are self-adhesive - no cream is needed. The soft, impermeable high-tech silicone is anti-slip, skin-friendly and matches any eye shape. Easy to clean and reusable up to 100 times.