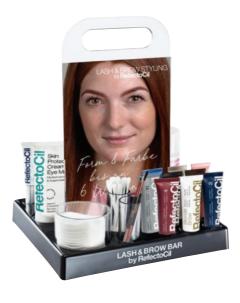

#### 0573

## Lash & Brow Bar

23 x 19 cm

# Handy & stylish - have your own Lash & Brow Bar in the salon! The kit contains:

- 4 Pairs of Brow Styling Strips and 4 additional strips
- 8 RefectoCil colours (pure black, graphite, blue black, deep blue, natural brown, light brown, chestnut, red)
- 1 Blonde Brow
- 1 Tint remover
- 1 Micellar eye make-up remover,
- 1 Oxidant 3% cream
- 1 Skin protection cream
- 1 Silicone Pads
- 1 Browista Palette
- 2 Cosmetic brushes with spoolie
- 1 Styling Gel

Also available without products, Art. No. 05894