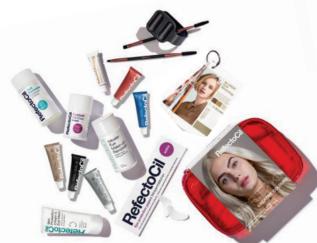

#### Starter Kit Basic

## Complete set for classic styles. The kit contains:

- 6 RefectoCil tints (pure black, graphite, blue black, natural brown, light brown, chestnut)
- 1 Oxidant 3% liquid
- 1 Eye protection papers extra (80pcs.)
- 1 Skin protection cream
- 2 Cosmetic brushes with spoolie
- 1 Browista Palette
- 1 Micellar eye make-up remover
- 1 Tint remover
- 1 RefectoCil Style Book, that shows how to recreate current catwalk trends.