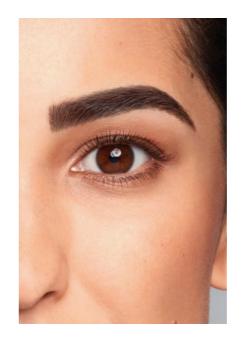

## Natural Brown No. 3

15 ml

Natural brown No. 3 is a strong and versatile opaque brown that creates the most natural brunette looks.

057313

## Chestnut No. 4

15 ml

Chestnut lends lashes and brows a warm brown shade with subtle red tones and gives any style that charismatic extra touch!

05741