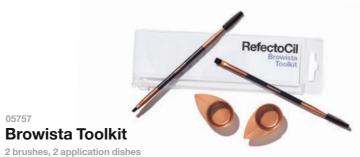

The Kit contains two brushes that allow finest detail work and are equipped with a rubber spoolie. Two application dishes are also part of the set.