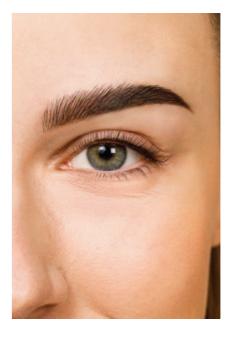

# **Graphite No. 1.1**

5 ml

To naturally cover and subtly darken greying or white hair. Mixing with graphite lets other RefectoCil colours show a cooler tone. For timeless styles!

057203

# Light Brown No. 3.1

15 ml

Light brown is a natural, versatile light hue, that enhances the brilliant effect of dark blonde to light blonde hair. Brighten up any style!

057402