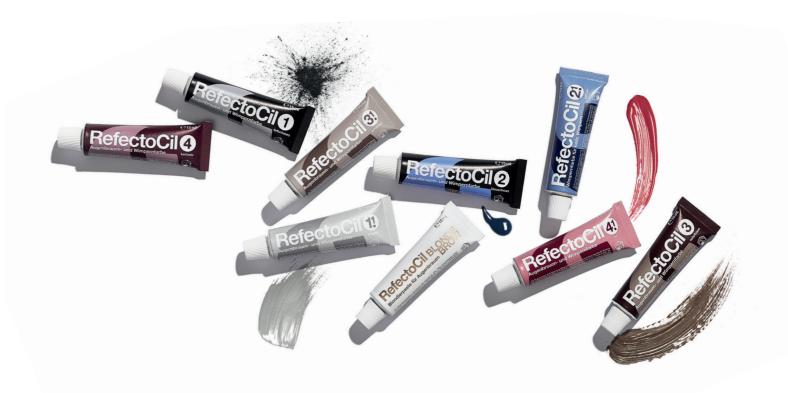

# Colours

057103

## Pure Black No. 1

15 ml

Especially recommended for tinting eyelashes and eyebrows of clients who have black or dark brown hair – for the most beautiful black styles!

0571

# **Graphite No. 1.1**

5 ml

To naturally cover and subtly darken greying or white hair. Mixing with graphite lets other RefectoCil colours show a cooler tone. For timeless styles!

057203

## Blue Black No. 2

15 ml

Blue black is a shade of black with a soft blue shimmer which adds additional depth and shine and creates mind-blowing blue black styles.

0572

## Deep Blue No. 2.1

15 ml

Deep blue is an intensive dark blue tone, that is especially recommended for lashes and that matches blonde or light blonde looks in a dazzling way!

057303

## Natural Brown No. 3

15 ml

Natural brown No. 3 is a strong and versatile opaque brown that creates the most natural brunette looks.

057313

# Light Brown No. 3.1

15 ml

Light brown is a natural, versatile light hue, that enhances the brilliant effect of dark blonde to light blonde hair. Brighten up any style!

057402

## Chestnut No. 4

15 ml

Chestnut lends lashes and brows a warm brown shade with subtle red tones and gives any style that charismatic extra touch!

05741

## **Red No. 4.1**

15 ml

Red is an intense shade, that perfectly matches eyelashes and eyebrows to a wide variety of red hair colours and enhances daring red looks in a captivating way!

05700

## **Blonde Brow**

15 m

With Blonde Brow eyebrows can be lightened up to 3 shades. It helps with tinting grey or bristly eyebrows and enables tinting dark brows in light hues. Use only with RefectoCil Oxidant Cream.