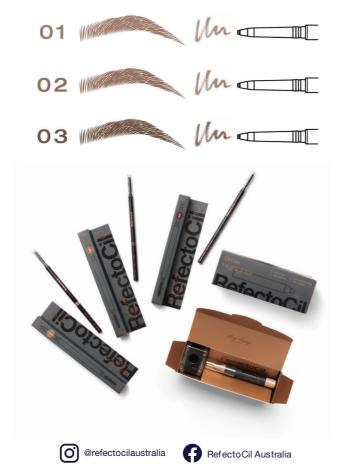

## RefectoCil

Complete the Look

RefectoCil Full Brow Liners are now available in 3 gorgeous shades. Complete the look with the RefectoCil Brow Highlighter for the ultimate lift.

- · Silk powder formula
- · Super fine tip for easy application
- · Smudge proof, waterproof & lasts up to 10 hours