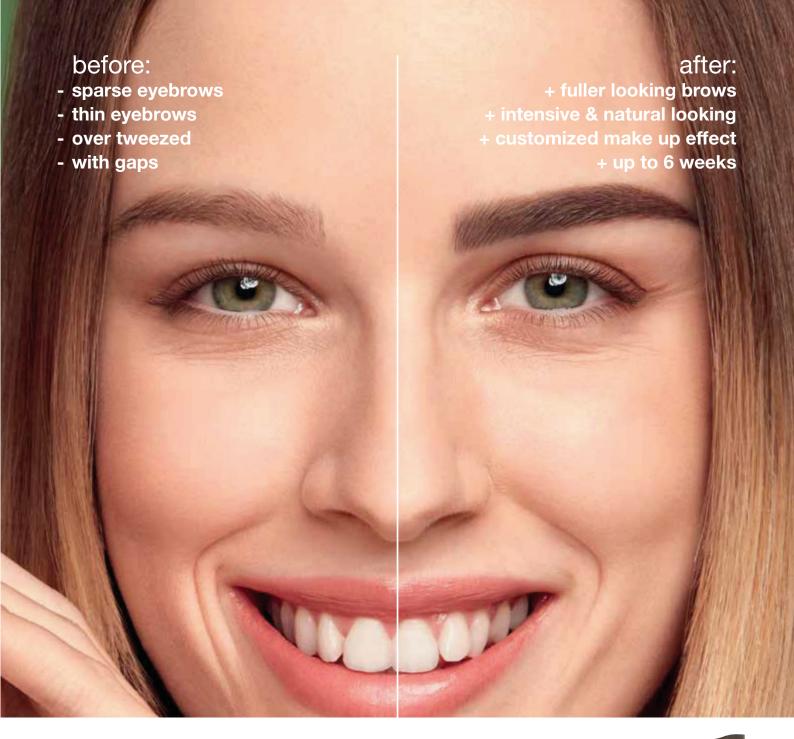

1. RefectoCil Intense Brow(n)s not only tint the brow hairs, but makes brows look like they've been traced and does so for several days.

The Intense Brow[n]s tint not only colors brows and lashes for up to six weeks, but they also achieve a semipermanent stain on the skin. This would be like filling in your brows with pencil and having it last up to a week (an absolute game-changer!). In the case of overly tweezed eyebrows that need to grow back, sparse areas can be filled in. This enhances the client's transition to achieve the perfect brow. Brow Intensifying by RefectoCil is a painless, inexpensive, and a noninvasive alternative to microblading and permanent makeup solutions. The product can also be used to tint the lashes and is particularly suitable for those clients who do not tolerate oxidative tints.

### 2. Intense Brow[n]s has its name for good reason.

When we say intense, we mean it! Intense Brow(n)s will be best received by your high-definition brow clients, or those familiar with henna or hybrid dye services. The skin staining effect can be further enhanced by using the Intensifying Primer first step, allowing the makeup effect to be customised in target areas. In the case of customers who only wear a small amount of makeup, the stain should not be intensified with the primer. A consultation with the customer before the first treatment is recommended as results will be different to a regular tinting appointment.