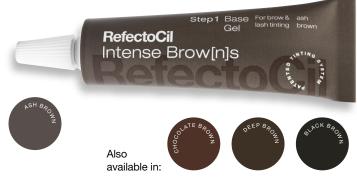

The Intense Brow(n)s range featuring four waterproof and versatile brown shades will be available to purchase from RefectoCil distributors in February 2023. Be sure to check out the Intense Brow(n)s tutorials by using the QR code